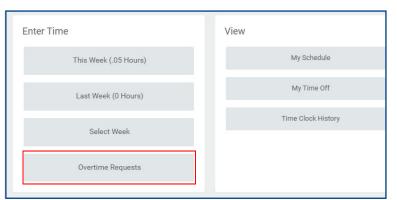

#### **REQUEST OVERTIME**

To request overtime:

1. Click on time application worklet.

2. Select overtime requests.

#### VIEW OVERTIME REQUEST

10. View the overtime request in the upcoming or past overtime requests tabs

| Ipcoming Overti | me Requests | Past Overtime R | equests     |             |                |               |         |      |        |
|-----------------|-------------|-----------------|-------------|-------------|----------------|---------------|---------|------|--------|
|                 |             |                 |             |             |                |               |         |      | ▯▯束┉๓  |
| Status          | Start Date  | End Date        | Start Time  | End Time    | Total<br>Hours | Attachment(s) | Details |      |        |
| Submitted       | 04/28/2020  | 04/28/2020      | 4:00 PM EDT | 5:00 PM EDT | 1              |               | Q       | Edit | Delete |